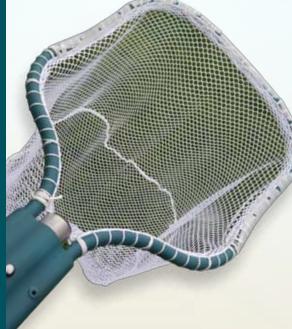

## **The Industrial Scoop Net**

Net your fish quicker and easier with our new "scoop" frame

- Front of the frame angles upward to create a scoop. Fish are drawn down inside rather than escaping out over the top as with a flat frame.
- Reinforced with extra support on the front edge — yet still lightweight to use.
- Narrower and longer than our other 55" circumference frames. Makes sorting fish more precise. Also works well for scooping bait fish.
- Can be used with our aluminum handles or our fiberglass handles for electro-shocking.

## **The Industrial Scoop Net**

Available in 55" circumference Heavy and Medium work load frames.

Frame opening = 151/4" wide x 19" long