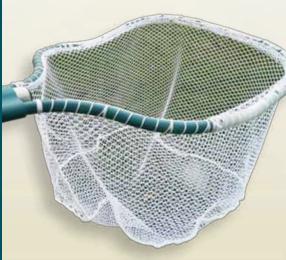

## **The Industrial Scoop Net**

Net your fish quicker and easier with our new "scoop" frame

- Front of the frame angles upward to create a scoop. Fish are drawn down inside rather than escaping out over the top as with a flat frame.
- Reinforced with extra support on the front edge — yet still lightweight to use.
- Narrower and longer than our other 55" circumference frames. Makes sorting fish more precise. Also works well for scooping bait fish.
- Can be used with our aluminum handles or our fiberglass handles for electro-shocking.

## **The Industrial Scoop Net**

Available in 55" circumference Heavy and Medium work load frames.

Frame opening = 151/4" wide x 19" long